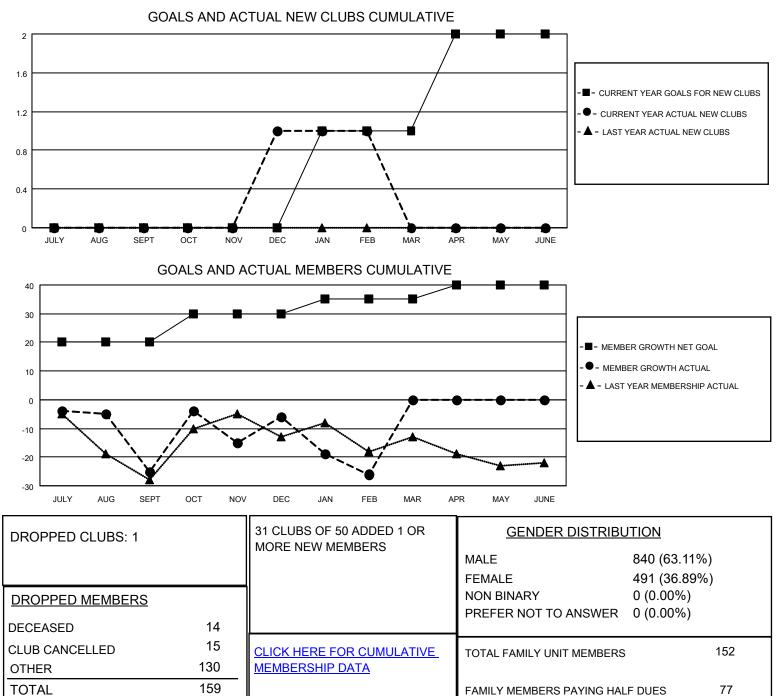

## LOCATION TEXAS

District 2 X3

Results as of: 2/28/2023

| Clubs                 |               |           |               | Members               |                        |                         |                                                    |
|-----------------------|---------------|-----------|---------------|-----------------------|------------------------|-------------------------|----------------------------------------------------|
| RESULTS FOR 2022-2023 |               |           |               | RESULTS FOR 2022-2023 |                        |                         |                                                    |
| QUARTER               | NEW CLUB GOAL | NEW CLUBS | DROPPED CLUBS | QUARTER               | BER GROWTH NET<br>GOAL | MEMBER GROWTH<br>ACTUAL | DROPPED<br>MEMBERS ACTUAL<br>(including transfers) |
| JULY/AUG/SEPT         | 0             | 0         | 1             | JULY/AUG/SEPT         | 20                     | 44                      | 65                                                 |
| OCT/NOV/DEC           | 0             | 1         | 0             | OCT/NOV/DEC           | 10                     | 77                      | 56                                                 |
| JAN/FEB/MAR           | 1             | 0         | 0             | JAN/FEB/MAR           | 5                      | 18                      | 38                                                 |
| APR/MAY/JUNE          | 1             | 0         | 0             | APR/MAY/JUNE          | 5                      | 0                       | 0                                                  |